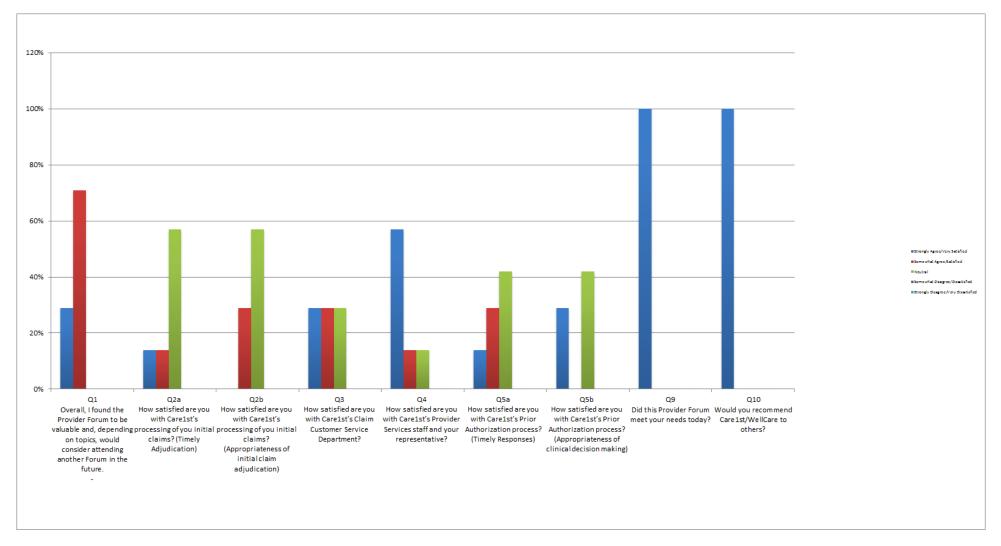

|                                     | valuable and,<br>depending on topics, | with Care1st's processing of you | with Care1st's processing of you | Q3<br>How satisfied are you<br>with Care1st's Claim<br>Customer Service<br>Department? | How satisfied are you with Care1st's Provider Services staff and your | How satisfied are you<br>with Care1st's Prior<br>Authorization process?<br>(Timely Responses) | with Care1st's Prior | Q9<br>Did this Provider<br>Forum meet your<br>needs today? | Q10<br>Would you<br>recommend<br>Care1st/WellCare to<br>others? |
|-------------------------------------|---------------------------------------|----------------------------------|----------------------------------|----------------------------------------------------------------------------------------|-----------------------------------------------------------------------|-----------------------------------------------------------------------------------------------|----------------------|------------------------------------------------------------|-----------------------------------------------------------------|
| Strongly Agree/Very Satisfied       | 29%                                   | 14%                              | 0%                               | 29%                                                                                    | 57%                                                                   | 14%                                                                                           | 29%                  | 100%                                                       | 100%                                                            |
| Somewhat Agree/Satisfied            | 71%                                   | 14%                              | 29%                              | 29%                                                                                    | 14%                                                                   | 29%                                                                                           | 0%                   | 0%                                                         | 0%                                                              |
| Neutral                             | 0%                                    | 57%                              | 57%                              | 29%                                                                                    | 14%                                                                   | 42%                                                                                           | 42%                  | 0%                                                         | 0%                                                              |
| Somewhat Disagree/Dissatisfied      | 0%                                    | 0%                               | 0%                               | 0%                                                                                     | 0%                                                                    | 0%                                                                                            | 0%                   | 0%                                                         | 0%                                                              |
| Strongly Disagree/Very Dissatisfied | 0%                                    | 0%                               | 0%                               | 0%                                                                                     | 0%                                                                    | 0%                                                                                            | 0%                   | 0%                                                         | 0%                                                              |
|                                     | 100%                                  | 85%                              | 86%                              | 87%                                                                                    | 85%                                                                   | 85%                                                                                           | 71%                  | 100%                                                       | 100%                                                            |